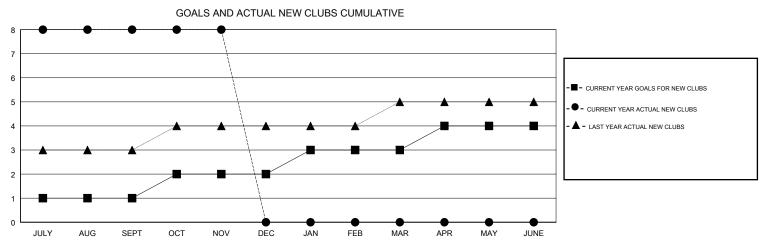

## District 324A8

Results as of: 11/30/2018

| DROPPED CLUBS: 0 |    | 24 CLUBS OF 65 ADDED 1 OR MORE<br>NEW MEMBERS | GENDER DISTRIBUTION           MALE         1,418 (71.98%)           FEMALE         552 (28.02%) |     |
|------------------|----|-----------------------------------------------|-------------------------------------------------------------------------------------------------|-----|
| DROPPED MEMBERS  |    |                                               | Women Percentage Fiscal Year Goal: 10%                                                          |     |
| DECEASED         | 2  | CLICK HERE FOR CUMULATIVE MEMBERSHIP DATA     | TOTAL FAMILY UNIT MEMBERS                                                                       | 808 |
| CLUB CANCELLED   | 0  |                                               |                                                                                                 | 514 |
| OTHER            | 10 |                                               | FAMILY MEMBERS PAYING HALF  DUES                                                                |     |
| TOTAL            | 12 |                                               |                                                                                                 |     |