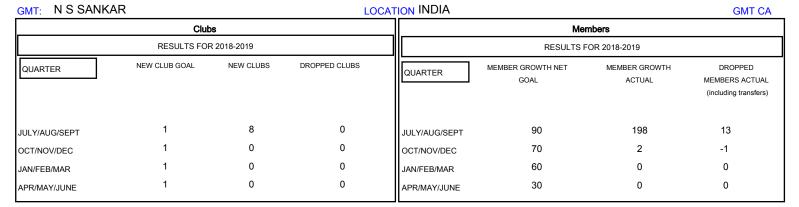

## District 324A8

Results as of: 11/30/2018

| DROPPED CLUBS: 0 |    | 24 CLUBS OF 65 ADDED 1 OR MORE<br>NEW MEMBERS | GENDER DISTRIBUTION           MALE         1,418 (71.98%)           FEMALE         552 (28.02%) |     |
|------------------|----|-----------------------------------------------|-------------------------------------------------------------------------------------------------|-----|
| DROPPED MEMBERS  |    |                                               | Women Percentage Fiscal Year Goal: 10%                                                          |     |
| DECEASED         | 2  | CLICK HERE FOR CUMULATIVE MEMBERSHIP DATA     | TOTAL FAMILY UNIT MEMBERS                                                                       | 808 |
| CLUB CANCELLED   | 0  |                                               |                                                                                                 | 514 |
| OTHER            | 10 |                                               | FAMILY MEMBERS PAYING HALF  DUES                                                                |     |
| TOTAL            | 12 |                                               |                                                                                                 |     |