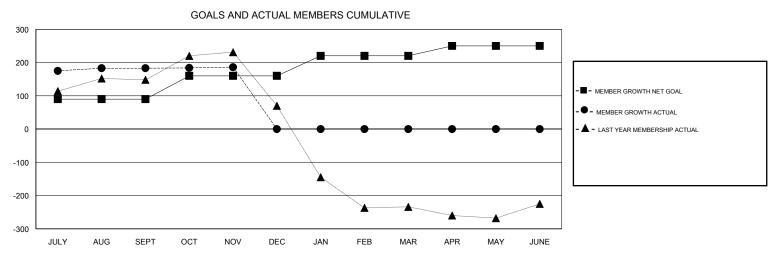

## District 324A8

Results as of: 11/30/2018

| DROPPED CLUBS: 0 |    | 24 CLUBS OF 65 ADDED 1 OR MORE<br>NEW MEMBERS | GENDER DISTRIBUTION           MALE         1,418 (71.98%)           FEMALE         552 (28.02%) |     |
|------------------|----|-----------------------------------------------|-------------------------------------------------------------------------------------------------|-----|
| DROPPED MEMBERS  |    |                                               | Women Percentage Fiscal Year Goal: 10%                                                          |     |
| DECEASED         | 2  | CLICK HERE FOR CUMULATIVE MEMBERSHIP DATA     | TOTAL FAMILY UNIT MEMBERS                                                                       | 808 |
| CLUB CANCELLED   | 0  |                                               |                                                                                                 | 514 |
| OTHER            | 10 |                                               | FAMILY MEMBERS PAYING HALF  DUES                                                                |     |
| TOTAL            | 12 |                                               |                                                                                                 |     |